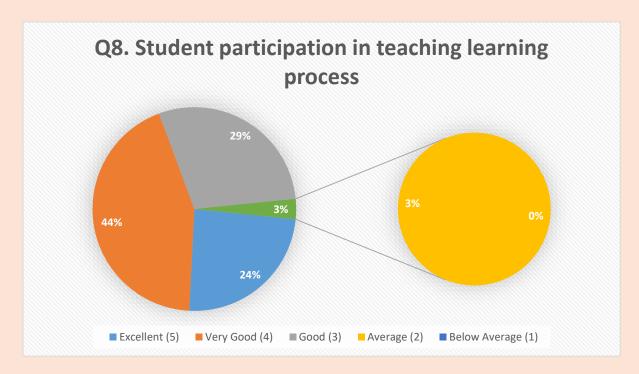

(A Christian Minority Institution of the Church of North India) (An Autonomous Constituent College of University of Allahabad)

INTERNAL QUALITY ASSURANCE CELL

## TEACHERS' FEEDBACK

# Analysis Report 2020-21





(A Christian Minority Institution of the Church of North India) (An Autonomous Constituent College of University of Allahabad)







(A Christian Minority Institution of the Church of North India) (An Autonomous Constituent College of University of Allahabad)







(A Christian Minority Institution of the Church of North India) (An Autonomous Constituent College of University of Allahabad)







(A Christian Minority Institution of the Church of North India) (An Autonomous Constituent College of University of Allahabad)







(A Christian Minority Institution of the Church of North India) (An Autonomous Constituent College of University of Allahabad)







(A Christian Minority Institution of the Church of North India) (An Autonomous Constituent College of University of Allahabad)







(A Christian Minority Institution of the Church of North India) (An Autonomous Constituent College of University of Allahabad)

#### INTERNAL QUALITY ASSURANCE CELL

#### Q12. Valuable Suggestions.

- Infrastructure needs to be improved and Human Resources should be increased
- College required more faculty members to improve Student Teacher Ratio.
- Environment is extremely conducive for teaching
- There should be provision of Seed money for the teachers for progressive research
- The College requires improvement in lab f