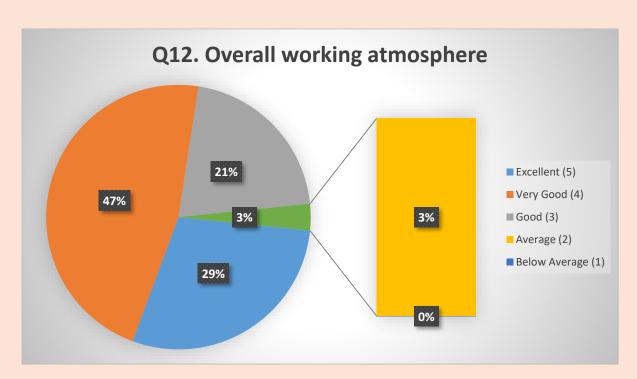

(A Christian Minority Institution of the Church of North India) (An Autonomous Constituent College of University of Allahabad)







(A Christian Minority Institution of the Church of North India) (An Autonomous Constituent College of University of Allahabad)







(A Christian Minority Institution of the Church of North India) (An Autonomous Constituent College of University of Allahabad)







(A Christian Minority Institution of the Church of North India) (An Autonomous Constituent College of University of Allahabad)







(A Christian Minority Institution of the Church of North India) (An Autonomous Constituent College of University of Allahabad)







(A Christian Minority Institution of the Church of North India) (An Autonomous Constituent College of University of Allahabad)







(A Christian Minority Institution of the Church of North India) (An Autonomous Constituent College of University of Allahabad)

#### INTERNAL QUALITY ASSURANCE CELL

#### Q12. Valuable Suggestions.

- Infrastructure needs to be improved and Human Resources should be increased
- College required more faculty members to improve Student Teacher Ratio.
- Environment is extremely conducive for teaching
- There should be provision of Seed money for the teachers for progressive research
- The College requires improvement in lab facilities and lab equipment.

Coordinator, IQAC Ewing Christian College, Prayagraj Principal & Chairman, IQAC Ewing Christian College, Prayagraj