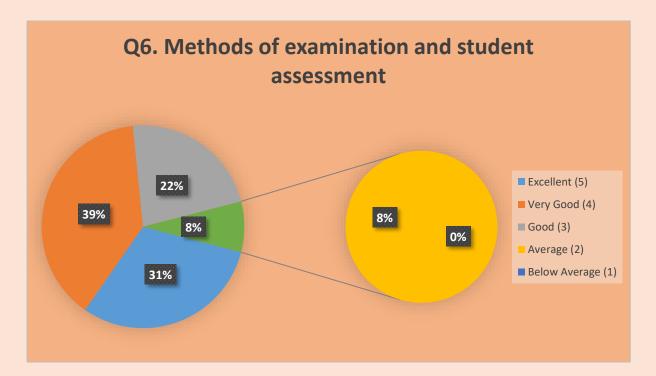

(A Christian Minority Institution of the Church of North India) (An Autonomous Constituent College of University of Allahabad)

INTERNAL QUALITY ASSURANCE CELL

## TEACHERS' FEEDBACK

# Analysis Report 2020-21





(A Christian Minority Institution of the Church of North India) (An Autonomous Constituent College of University of Allahabad)







(A Christian Minority Institution of the Church of North India) (An Autonomous Constituent College of University of Allahabad)







(A Christian Minority Institution of the Church of North India) (An Autonomous Constituent College of University of Allahabad)







(A Christian Minority Institution of the Church of North India) (An Autonomous Constituent College of University of Allahabad)







(A Christian Minority Institution of the Church of North India) (An Autonomous Constituent College of University of Allahabad)







(A Christian Minority Institution of the Church of North India) (An Autonomous Constituent College of University of Allahabad)







(A Christian Minority Institution of the Church of North India) (An Autonomous Constituent College of University of Allahabad)

#### INTERNAL QUALITY ASSURANCE CELL

#### Q12. Valuable Suggestions.

- Infrastructure needs to be improved and Human Resources should be increased
- College required more faculty members to improve Student Teacher Ratio.
- Environment is extremely conducive for te