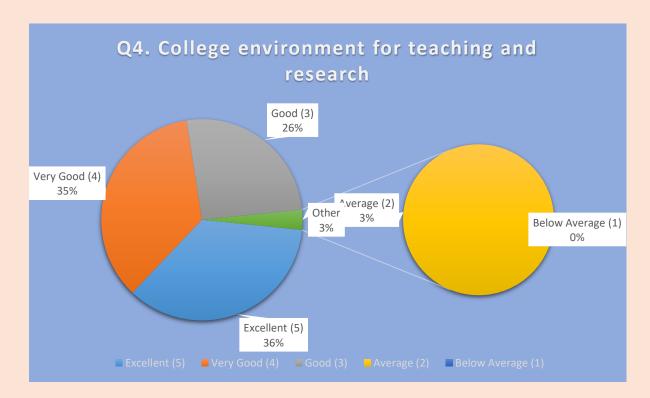

(A Christian Minority Institution of the Church of North India) (An Autonomous Constituent College of University of Allahabad)

INTERNAL QUALITY ASSURANCE CELL

## TEACHERS' FEEDBACK

# Analysis Report 2020-21





(A Christian Minority Institution of the Church of North India) (An Autonomous Constituent College of University of Allahabad)







(A Christian Minority Institution of the Church of North India) (An Autonomous Constituent College of University of Allahabad)







(A Christian Minority Institution of the Church of North India) (An Autonomous Constituent College of University of Allahabad)







(A Christian Minority Institution of the Church of North India) (An Autonomous Constituent College of University of Allahabad)







(A Christian Minority Institution of the Church of North India) (An Autonomous Constituent College of University of Allahabad)







(A Christian Minority Institution of the Church of North India) (An Autonomous Constituent College of University of Allahabad)







(A Christian Minority Institution of the Church of North India) (An Autonomous Constituent College of University of Allahabad)

#### INTERNAL QUALITY ASSURANCE CELL

#### Q12. Valuable Suggestions.

- Infrastructure needs to be improved and Human Resources sho