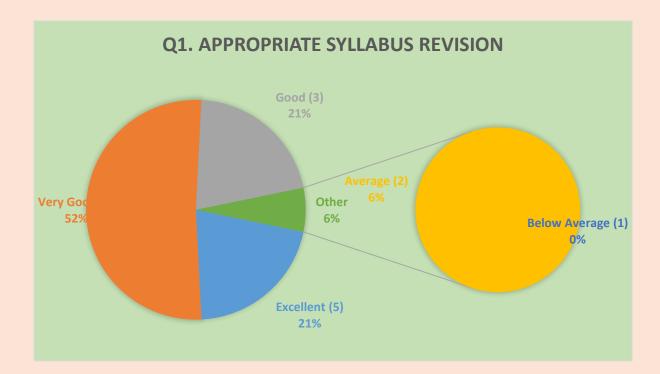

(A Christian Minority Institution of the Church of North India) (An Autonomous Constituent College of University of Allahabad)

INTERNAL QUALITY ASSURANCE CELL

## TEACHERS' FEEDBACK

# Analysis Report 2020-21





(A Christian Minority Institution of the Church of North India) (An Autonomous Constituent College of University of Allahabad)







(A Christian Minority Institution of the Church of North India) (An Autonomous Constituent College of University of Allahabad)







(A Christian Minority Institution of the Church of North India) (An Autonomous Constituent College of University of Allahabad)







(A Christian Minority Institution of the Church of North India) (An Autonomous Constituent College of University of Allahabad)







(A Christian Minority Institution of the Church of North India) (An Autonomous Constituent College of University of Allahabad)







(A Christian Minority Institution of the Church of North India) (An Autonomous Constituent College of University of Allahabad)







(A Christian Minority Institution of the Church of North India) (An Autonomous Constituent College of University of Allahaba