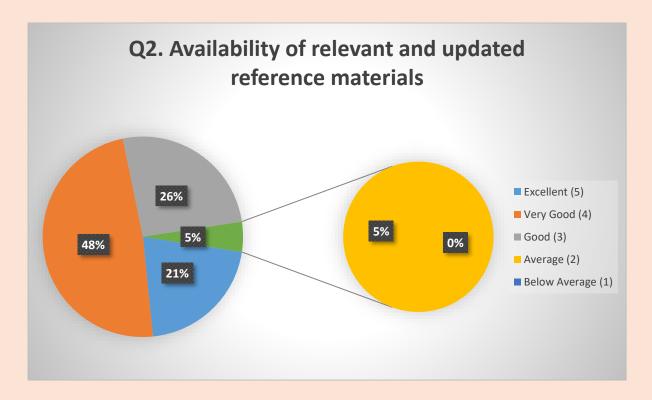

(A Christian Minority Institution of the Church of North India) (An Autonomous Constituent College of University of Allahabad)

INTERNAL QUALITY ASSURANCE CELL

## TEACHERS' FEEDBACK

# Analysis Report 2020-21





(A Christian Minority Institution of the Church of North India) (An Autonomous Constituent College of University of Allahabad)







(A Christian Minority Institution of the Church of North India) (An Autonomous Constituent College of University of Allahabad)







(A Christian Minority Institution of the Church of North India) (An Autonomous Constituent College of University of Allahabad)







(A Christian Minority Institution of the Church of North India) (An Autonomous Constituent College of University of Allahabad)







(A Christian Minority Institution of the Church of North India) (An Autonomous Constituent College of University of Allahabad)







(A Christian Minority Institution of the Church of North India) (An Autonomous Constituent College of University of Allahabad)







(A Christian Minority Institution of the Church of North India) (An Autonomous Constituent College of University of Allahabad)