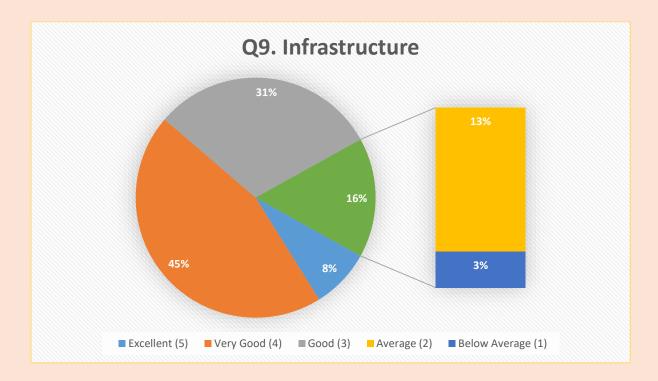

Constituent College of University of Allahabad)

INTERNAL QUALITY ASSURANCE CELL

## TEACHERS' FEEDBACK

# Analysis Report 2020-21





(A Christian Minority Institution of the Church of North India) (An Autonomous Constituent College of University of Allahabad)







(A Christian Minority Institution of the Church of North India) (An Autonomous Constituent College of University of Allahabad)







(A Christian Minority Institution of the Church of North India) (An Autonomous Constituent College of University of Allahabad)







(A Christian Minority Institution of the Church of North India) (An Autonomous Constituent College of University of Allahabad)







(A Christian Minority Institution of the Church of North India) (An Autonomous Constituent College of University of Allahabad)







(A Christian Minority Institution of the Church of North India) (An Autonomous Constituent College of University of Allahabad)







(A Christian Minority Institution of the Church of North India) (An Autonomous Constituent College of University of Allahabad)

#### INTERNAL QUALITY ASSURANCE CELL

#### Q12. Valuable Suggestions.

- Infrastructure needs to be improved and Human Resources should be increased
- College required more faculty members to improve Student Teacher Ratio.
- Environment is extremely conducive for teaching
- There should be provision of Seed money for the teachers for progressive research
- The College requires improvement in lab facilities and lab equipment.

Coordinator, IQAC Ewing Christian College, Prayagraj Principal & Chairman, IQAC Ewing Christian Colleg