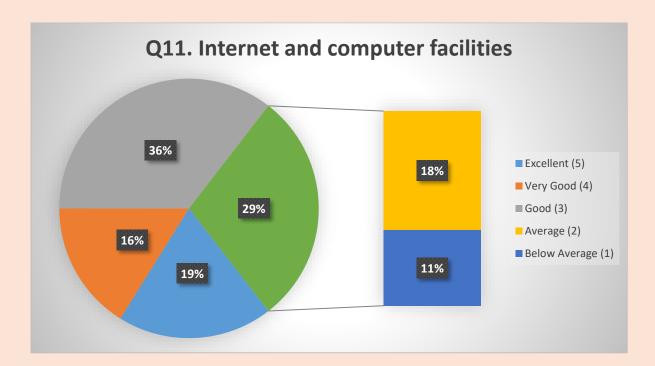

(A Christian Minority Institution of the Church of North India) (An Autonomous Constituent College of University of Allahabad)







(A Christian Minority Institution of the Church of North India) (An Autonomous Constituent College of University of Allahabad)







(A Christian Minority Institution of the Church of North India) (An Autonomous Constituent College of University of Allahabad)







(A Christian Minority Institution of the Church of North India) (An Autonomous Constituent College of University of Allahabad)







(A Christian Minority Institution of the Church of North India) (An Autonomous Constituent College of University of Allahabad)







(A Christian Minority Institution of the Church of North India) (An Autonomous Constituent College of University of Allahabad)







(A Christian Minority Institution of the Church of North India) (An Autonomous Constituent College of University of Allahabad)

#### INTERNAL QUALITY ASSURANCE CELL

#### Q12. Valuable Suggestions.

- Infrastructure needs to be improved and Human Resources should be increased
- College required more faculty members to improve Student Teacher Ratio.
- Environment is extremely conducive for teaching
- There should be provision of Seed money for the teachers for progressive research
- The College requires improvement in lab facilities and lab equipment.

Coordinator, IQAC Ewing Christian College, Prayagraj Principal & Chairman, IQAC Ewing Christian College, Prayagraj