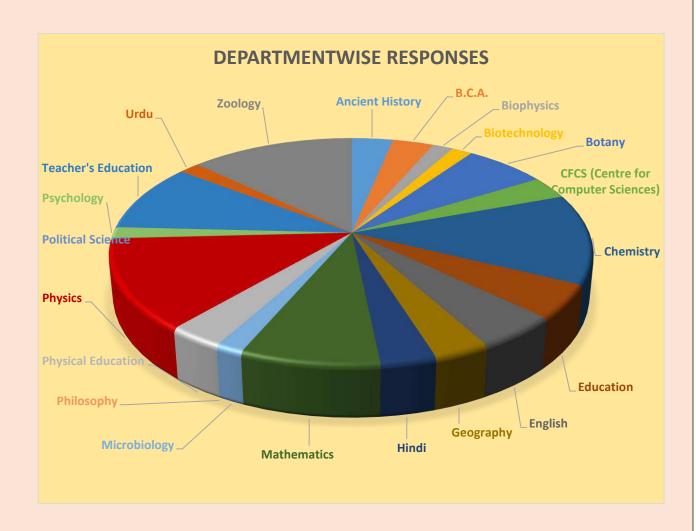

(A Christian Minority Institution of the Church of North India) (An Autonomous Constituent College of University of Allahabad)

INTERNAL QUALITY ASSURANCE CELL

## TEACHERS' FEEDBACK

# Analysis Report 2020-21





(A Christian Minority Institution of the Church of North India) (An Autonomous Constituent College of University of Allahabad)







(A Christian Minority Institution of the Church of North India) (An Autonomous Constituent College of University of Allahabad)







(A Christian Minority Institution of the Church of North India) (An Autonomous Constituent College of University of Allahabad)







(A Christian Minority Institution of the Church of North India) (An Autonomous Constituent College of University of Allahabad)







(A Christian Minority Institution of the Church of North India) (An Autonomous Constituent College of University of Allahabad)







(A Christian Minority Institution of the Church of North India) (An Autonomous Constituent College of University of Allahabad)