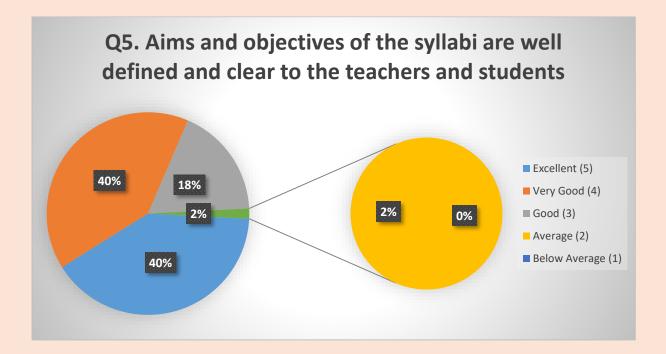

(A Christian Minority Institution of the Church of North India) (An Autonomous Constituent College of University of Allahabad)

INTERNAL QUALITY ASSURANCE CELL

## TEACHERS' FEEDBACK

# Analysis Report 2020-21





(A Christian Minority Institution of the Church of North India) (An Autonomous Constituent College of University of Allahabad)







(A Christian Minority Institution of the Church of North India) (An Autonomous Constituent College of University of Allahabad)







(A Christian Minority Institution of the Church of North India) (An Autonomous Constituent College of University of Allahabad)







(A Christian Minority Institution of the Church of North India) (An Autonomous Constituent College of University of Allahabad)







(A Christian Minority Institution of the Church of North India) (An Autonomous Constituent College of University of Allahabad)







(A Christian Minority Institution of the Church of North India) (An Autonomous Constituent College of University of Allahabad)







(A Christian Minority Institution of the Church of North India) (An Autonomous Constituent College of University of Allahabad)

#### INTERNAL QUALITY ASSURANCE CELL

#### Q12. Valuable Suggestions.

- Infrastructure needs to be improved and Human Resources should be increased
- College required more faculty members to improve Student Teacher Ratio.
- Environment is extremely conducive for