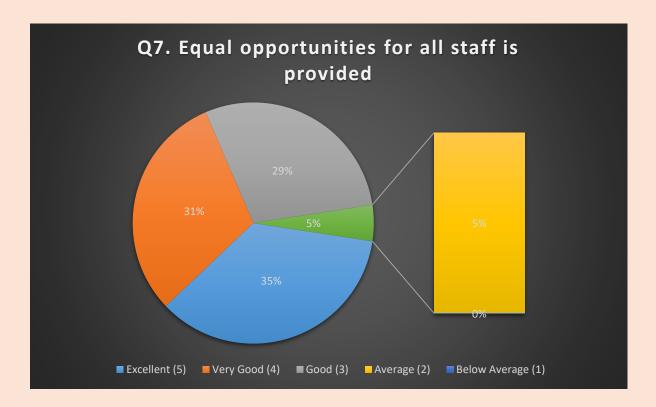

(A Christian Minority Institution of the Church of North India) (An Autonomous Constituent College of University of Allahabad)

INTERNAL QUALITY ASSURANCE CELL

## TEACHERS' FEEDBACK

# Analysis Report 2020-21





(A Christian Minority Institution of the Church of North India) (An Autonomous Constituent College of University of Allahabad)







(A Christian Minority Institution of the Church of North India) (An Autonomous Constituent College of University of Allahabad)







(A Christian Minority Institution of the Church of North India) (An Autonomous Constituent College of University of Allahabad)







(A Christian Minority Institution of the Church of North India) (An Autonomous Constituent College of University of Allahabad)







(A Christian Minority Institution of the Church of North India) (An Autonomous Constituent College of University of Allahabad)







(A Christian Minority Institution of the Church of North India) (An Autonomous Constituent College of University of Allahabad)







(A Christian Minority Institution of the Church of North India) (An Autonomous Constituent College of University of Allahabad)

#### INTERNAL QUALITY ASSURANCE CELL

#### Q12. Valuable Suggestions.

- Infrastructure needs to be improved and Human Resources should be increased
- College required more faculty members to improve Student Teacher Ratio.
- Environment is extremely conducive for teaching
- There should be provision of Seed money for the teachers for progressive research
- The College requires improvement in lab