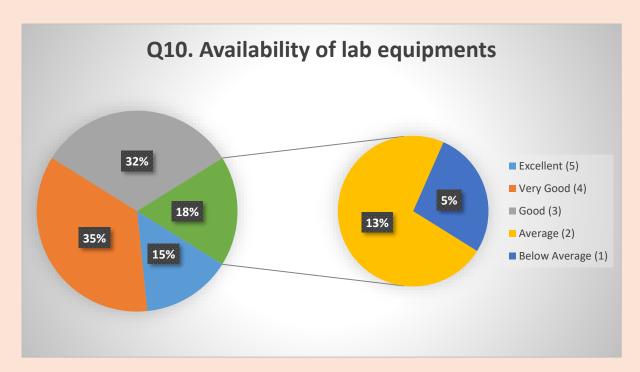

nstituent College of University of Allahabad)

INTERNAL QUALITY ASSURANCE CELL

## TEACHERS' FEEDBACK

# Analysis Report 2020-21





(A Christian Minority Institution of the Church of North India) (An Autonomous Constituent College of University of Allahabad)







(A Christian Minority Institution of the Church of North India) (An Autonomous Constituent College of University of Allahabad)







(A Christian Minority Institution of the Church of North India) (An Autonomous Constituent College of University of Allahabad)







(A Christian Minority Institution of the Church of North India) (An Autonomous Constituent College of University of Allahabad)







(A Christian Minority Institution of the Church of North India) (An Autonomous Constituent College of University of Allahabad)







(A Christian Minority Institution of the Church of North India) (An Autonomous Constituent College of University of Allahabad)







(A Christian Minority Institution of the Church of North India) (An Autonomous Constituent College of University of Allahabad)

#### INTERNAL QUALITY ASSURANCE CELL

#### Q12. Valuable Suggestions.

- Infrastructure needs to be improved and Human Resources should be increased
- College required more faculty members to improve Student Teacher Ratio.
- Environment is extremely conducive for teaching
- There should be provision of Seed money for the teachers for progressive research
- The College requires improvement in lab facilities and lab equipment.

Coordinator, IQAC Ewing Christian College, Prayagraj Principal & Chairman, IQAC Ewing Christian College,