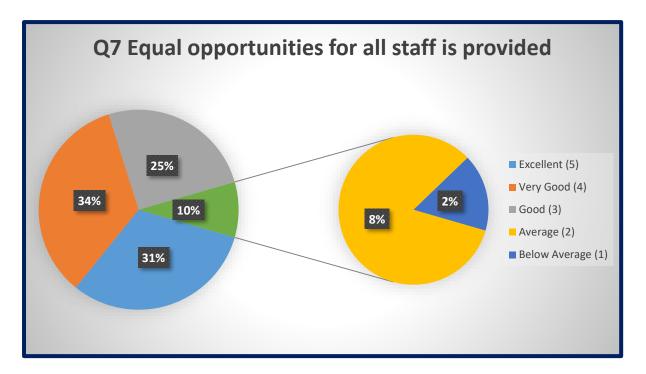

(A Christian Minority Institution of the Church of North India) (An Autonomous Constituent College of University of Allahabad)

INTERNAL QUALITY ASSURANCE CELL

# TEACHERS' FEEDBACK

**Analysis Report** 

2021-22





(A Christian Minority Institution of the Church of North India) (An Autonomous Constituent College of University of Allahabad)







(A Christian Minority Institution of the Church of North India) (An Autonomous Constituent College of University of Allahabad)







(A Christian Minority Institution of the Church of North India) (An Autonomous Constituent College of University of Allahabad)







(A Christian Minority Institution of the Church of North India) (An Autonomous Constituent College of University of Allahabad)







(A Christian Minority Institution of the Church of North India) (An Autonomous Constituent College of University of Allahabad)







(A Christian Minority Institution of the Church of North India) (An Autonomous Constituent College of University of Allahabad)







(A Christian Minority Institution of the Church of North India) (An Autonomous Constituent College of University of Allahabad)

#### INTERNAL QUALITY ASSURANCE CELL

#### Q12. Valuable Suggestions.

- Infrastructure requires maintenance and upgradation
- More faculty members should be appointed to improve student teacher ratio
- College requires Crèche facility
- Environment is extremely conducive for teaching and research
- Central Library should be updated with more reference books and research journals
- Central Libra