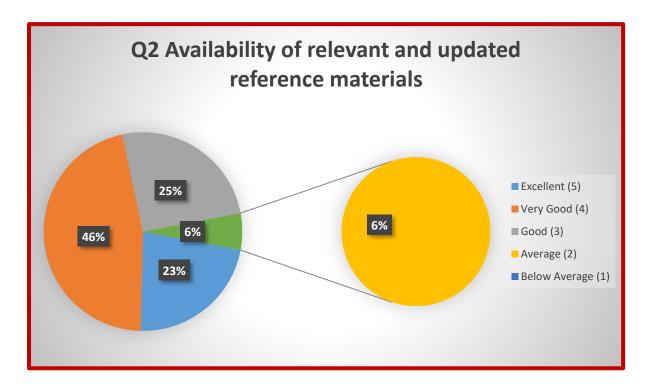

(A Christian Minority Institution of the Church of North India) (An Autonomous Constituent College of University of Allahabad)

INTERNAL QUALITY ASSURANCE CELL

# TEACHERS' FEEDBACK

**Analysis Report** 

2021-22





(A Christian Minority Institution of the Church of North India) (An Autonomous Constituent College of University of Allahabad)







(A Christian Minority Institution of the Church of North India) (An Autonomous Constituent College of University of Allahabad)







(A Christian Minority Institution of the Church of North India) (An Autonomous Constituent College of University of Allahabad)







(A Christian Minority Institution of the Church of North India) (An Autonomous Constituent College of University of Allahabad)







(A Christian Minority Institution of the Church of North India) (An Autonomous Constituent College of University of Allahabad)







(A Christian Minority Institution of the Church of North India) (An Autonomous Constituent College of University of Allahabad)







(A Christian Minority Institution of the Church of North India) (An Autonomous Constituent College of University of Allahabad)