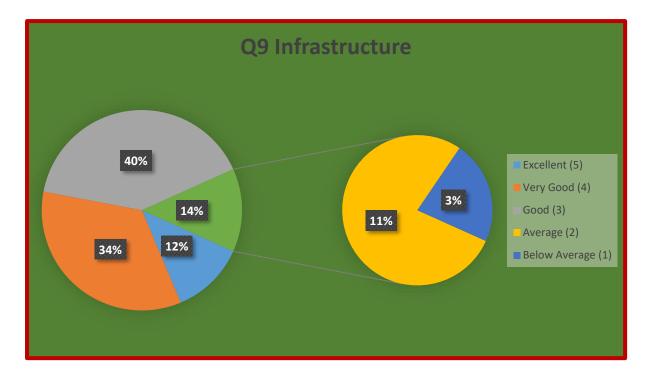

#### Q12. Valuable Suggestions.

- Infrastructure requires maintenance and upgradation
- More faculty members should be appointed to improve student teacher ratio
- College requires Crèche facility
- Environment is extremely conducive for teaching and research
- Central Library should be updated with more reference books and research journals
- Central Library requires plagiarism software
- The College requires improvement in lab facilities and lab equipment.