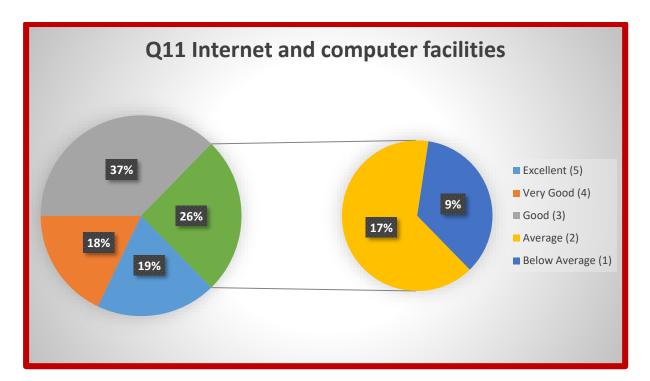

#### Q12. Valuable Suggestions.

- Infrastructure requires maintenance and upgradation
- More faculty members should be appointed to improve student teacher ratio
- College requires Crèche facility
- Environment is extremely conducive for teaching and research
- Central Library should be updated with more reference books and research journals
- Central Library requires plagiarism software
- The College requires improvement in lab facilities and lab equipment.