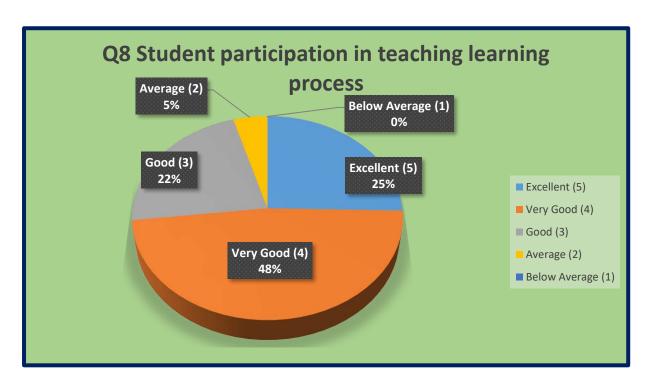

(A Christian Minority Institution of the Church of North India) (An Autonomous Constituent College of University of Allahabad)

INTERNAL QUALITY ASSURANCE CELL

# TEACHERS' FEEDBACK

**Analysis Report** 

2021-22





(A Christian Minority Institution of the Church of North India) (An Autonomous Constituent College of University of Allahabad)







(A Christian Minority Institution of the Church of North India) (An Autonomous Constituent College of University of Allahabad)







(A Christian Minority Institution of the Church of North India) (An Autonomous Constituent College of University of Allahabad)







(A Christian Minority Institution of the Church of North India) (An Autonomous Constituent College of University of Allahabad)







(A Christian Minority Institution of the Church of North India) (An Autonomous Constituent College of University of Allahabad)







(A Christian Minority Institution of the Church of North India) (An Autonomous Constituent College of University of Allahabad)







(A Christian Minority Institution of the Church of North India) (An Autonomous Constituent College of University of Allahabad)

#### INTERNAL QUALITY ASSURANCE CELL

#### Q12. Valuable Suggestions.

- Infrastructure requires maintenance and upgradation
- More faculty members should be appointed to improve student teacher ratio
- College requires Crèche facility
- Environment is extremely conducive for teaching and research
- Central Library should be updated with more reference books and research journals
- Central Library