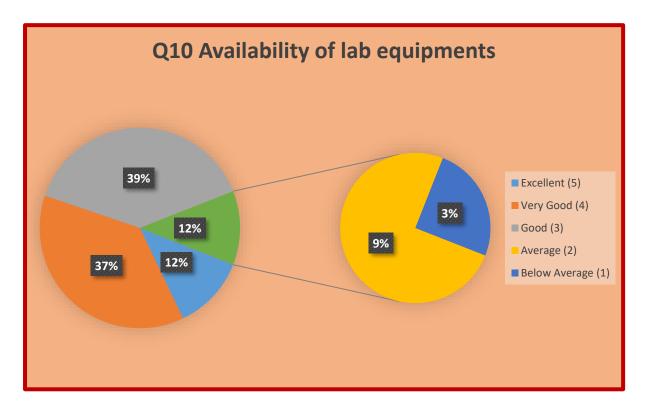

#### Q12. Valuable Suggestions.

- Infrastructure requires maintenance and upgradation
- More faculty members should be appointed to improve student teacher ratio
- College requires Crèche facility
- Environment is extremely conducive for teaching and research
- Central Library should be updated with more reference books and research journals
- Central Library requires plagiarism software
- The College requires improvement in lab facilities and lab equipment.