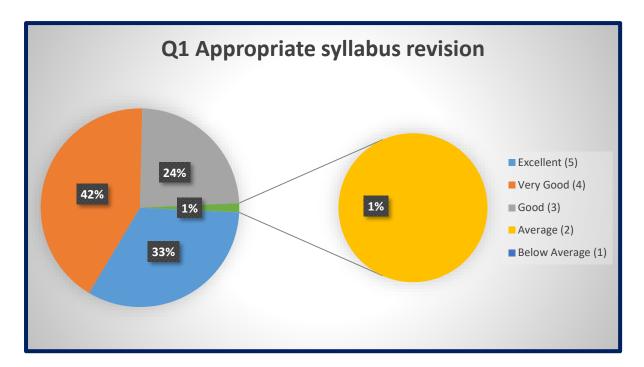

(A Christian Minority Institution of the Church of North India) (An Autonomous Constituent College of University of Allahabad)

INTERNAL QUALITY ASSURANCE CELL

# TEACHERS' FEEDBACK

**Analysis Report** 

2021-22





(A Christian Minority Institution of the Church of North India) (An Autonomous Constituent College of University of Allahabad)







(A Christian Minority Institution of the Church of North India) (An Autonomous Constituent College of University of Allahabad)







(A Christian Minority Institution of the Church of North India) (An Autonomous Constituent College of University of Allahabad)







(A Christian Minority Institution of the Church of North India) (An Autonomous Constituent College of University of Allahabad)







(A Christian Minority Institution of the Church of North India) (An Autonomous Constituent College of University of Allahabad)







(A Christian Minority Institution of the Church of North India) (An Autonomous Constituent College of University of Allahabad)







(A Christian Minority Institution of the Church of North India) (An Autonomous Constituent College of University of Allahaba