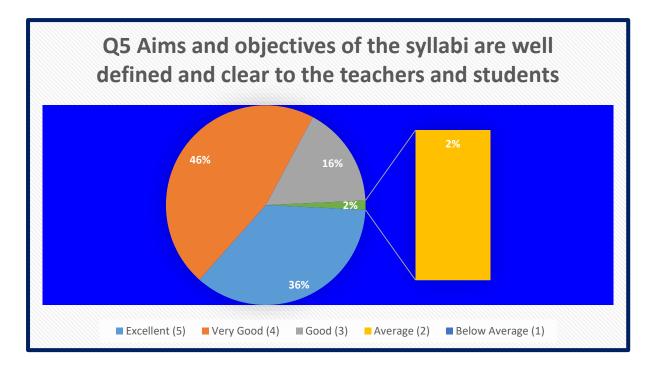

(A Christian Minority Institution of the Church of North India) (An Autonomous Constituent College of University of Allahabad)

INTERNAL QUALITY ASSURANCE CELL

# TEACHERS' FEEDBACK

**Analysis Report** 

2021-22





(A Christian Minority Institution of the Church of North India) (An Autonomous Constituent College of University of Allahabad)







(A Christian Minority Institution of the Church of North India) (An Autonomous Constituent College of University of Allahabad)







(A Christian Minority Institution of the Church of North India) (An Autonomous Constituent College of University of Allahabad)







(A Christian Minority Institution of the Church of North India) (An Autonomous Constituent College of University of Allahabad)







(A Christian Minority Institution of the Church of North India) (An Autonomous Constituent College of University of Allahabad)







(A Christian Minority Institution of the Church of North India) (An Autonomous Constituent College of University of Allahabad)







(A Christian Minority Institution of the Church of North India) (An Autonomous Constituent College of University of Allahabad)

#### INTERNAL QUALITY ASSURANCE CELL

#### Q12. Valuable Suggestions.

- Infrastructure requires maintenance and upgradation
- More faculty members should be appointed to improve student teacher ratio
- College requires Crèche facility
- Environment is extremely c