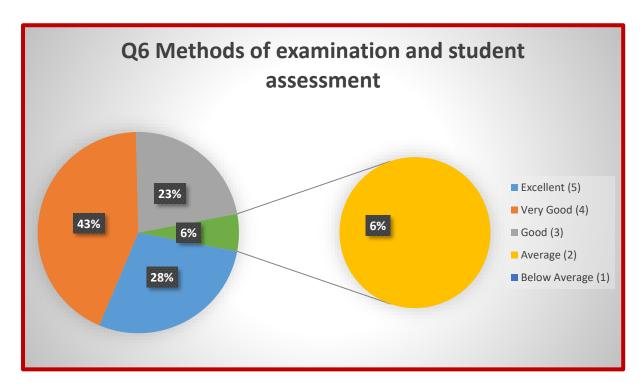

(A Christian Minority Institution of the Church of North India) (An Autonomous Constituent College of University of Allahabad)

INTERNAL QUALITY ASSURANCE CELL

# TEACHERS' FEEDBACK

**Analysis Report** 

2021-22





(A Christian Minority Institution of the Church of North India) (An Autonomous Constituent College of University of Allahabad)







(A Christian Minority Institution of the Church of North India) (An Autonomous Constituent College of University of Allahabad)







(A Christian Minority Institution of the Church of North India) (An Autonomous Constituent College of University of Allahabad)







(A Christian Minority Institution of the Church of North India) (An Autonomous Constituent College of University of Allahabad)







(A Christian Minority Institution of the Church of North India) (An Autonomous Constituent College of University of Allahabad)







(A Christian Minority Institution of the Church of North India) (An Autonomous Constituent College of University of Allahabad)







(A Christian Minority Institution of the Church of North India) (An Autonomous Constituent College of University of Allahabad)

#### INTERNAL QUALITY ASSURANCE CELL

#### Q12. Valuable Suggestions.

- Infrastructure requires maintenance and upgradation
- More faculty members should be appointed to improve student teacher ratio
- College requires Crèche facility
- Environment is extremely con