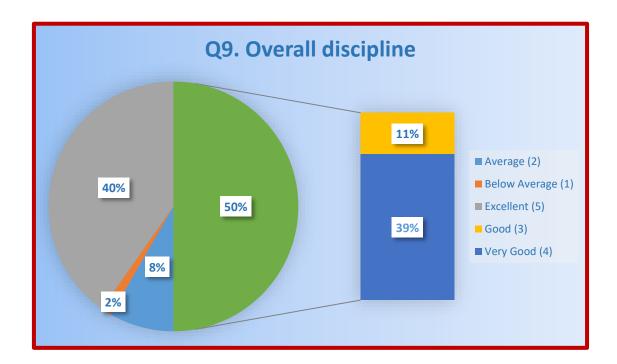

uent College of University of Allahabad)

#### INTERNAL QUALITY ASSURANCE CELL

## **ALUMNI FEEDBACK**

## Analysis Report 2020-21





(A Christian Minority Institution of the Church of North India) (An Autonomous Constituent College of University of Allahabad)







(A Christian Minority Institution of the Church of North India) (An Autonomous Constituent College of University of Allahabad)







(A Christian Minority Institution of the Church of North India) (An Autonomous Constituent College of University of Allahabad)







(A Christian Minority Institution of the Church of North India) (An Autonomous Constituent College of University of Allahabad)







(A Christian Minority Institution of the Church of North India) (An Autonomous Constituent College of University of Allahabad)







(A Christian Minority Institution of the Church of North India) (An Autonomous Constituent College of University of Allahabad)





# CHRISTIAN COLLING THE SECOND THE

#### **EWING CHRISTIAN COLLEGE**

(A Christian Minority Institution of the Church of North India) (An Autonomous Constituent College of University of Allahabad)

#### INTERNAL QUALITY ASSURANCE CELL

## Q13: Valuabel Suggestions

- Modern teaching pedagogy missing.
- *Collaboration with industry.*
- Alumni needs to be associated with college affairs. They must be called and update of college must be sent regularly.
- Request ECC to get outside academicians for a holistic development of students.
- Need of improvement in toilets, water cooler, indicator flags etc.
- Please focus on the students' knowledge in terms of cu