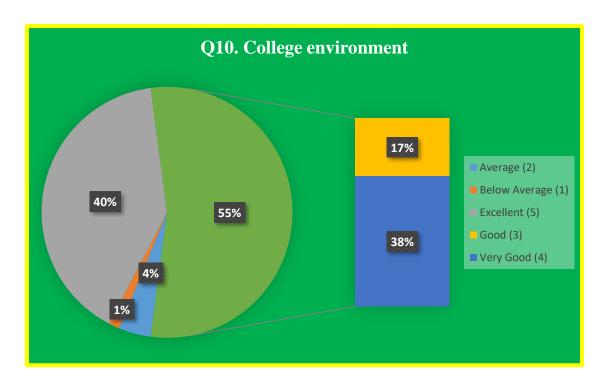

nt College of University of Allahabad)

#### INTERNAL QUALITY ASSURANCE CELL

## **ALUMNI FEEDBACK**

## Analysis Report 2020-21





(A Christian Minority Institution of the Church of North India) (An Autonomous Constituent College of University of Allahabad)







(A Christian Minority Institution of the Church of North India) (An Autonomous Constituent College of University of Allahabad)







(A Christian Minority Institution of the Church of North India) (An Autonomous Constituent College of University of Allahabad)







(A Christian Minority Institution of the Church of North India) (An Autonomous Constituent College of University of Allahabad)







(A Christian Minority Institution of the Church of North India) (An Autonomous Constituent College of University of Allahabad)







(A Christian Minority Institution of the Church of North India) (An Autonomous Constituent College of University of Allahabad)





# CHRISTIAN COLLING THE SECOND THE

#### **EWING CHRISTIAN COLLEGE**

(A Christian Minority Institution of the Church of North India) (An Autonomous Constituent College of University of Allahabad)

#### INTERNAL QUALITY ASSURANCE CELL

## Q13: Valuabel Suggestions

- Modern teaching pedagogy missing.
- *Collaboration with industry.*
- Alumni needs to be associated with college affairs. They must be called and update of college must be sent regularly.
- Request ECC to get outside academicians for a holistic development of students.
- Need of improvement in toilets, water cooler, indicator flags etc.
- Please focus on the students' knowledge in terms of curr