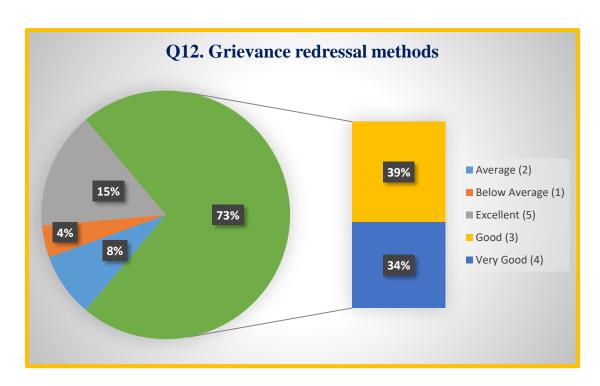

## Q13: Valuabel Suggestions

- Modern teaching pedagogy missing.
- *Collaboration with industry.*
- Alumni needs to be associated with college affairs. They must be called and update of college must be sent regularly.
- Request ECC to get outside academicians for a holistic development of students.
- Need of improvement in toilets, water cooler, indicator flags etc.
- Please focus on the students' knowledge in terms of current market technology, instead of focusing only on theory part.
- Please more focus on practical and moral ethical skill of the students.