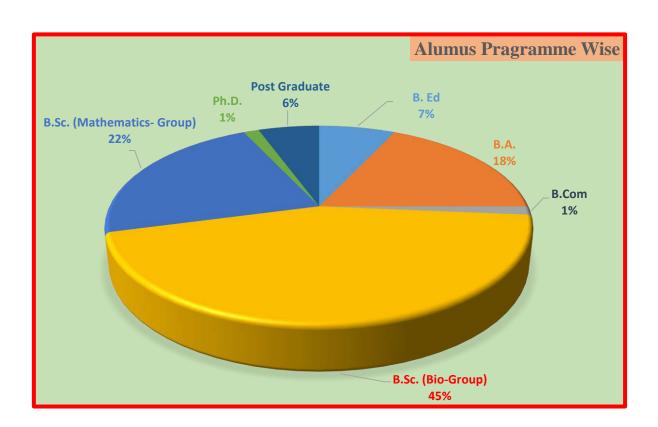

## **ALUMNI FEEDBACK**

## Analysis Report 2020-21

(A Christian Minority Institution of the Church of North India) (An Autonomous Constituent College of University of Allahabad)

(A Christian Minority Institution of the Church of North India) (An Autonomous Constituent College of University of Allahabad)