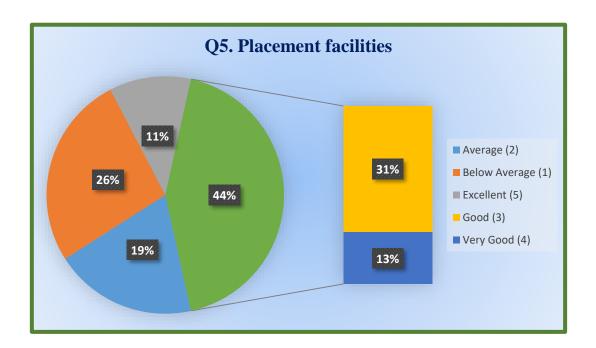

## Q13: Valuabel Suggestions

- Modern teaching pedagogy missing.
- *Collaboration with industry.*
- Alumni needs to be associated with college affairs. They must be called and update of college must be sent regularly.
- Request ECC to get outside academicians for a holistic development of students.
- Need of improvement in toilets, water cooler, indicator flags etc.
- Please focus on the students' knowledge in terms of current market technology, instead of focusing only on theory part.
- Please more focus on practical and moral ethical skill of the students.