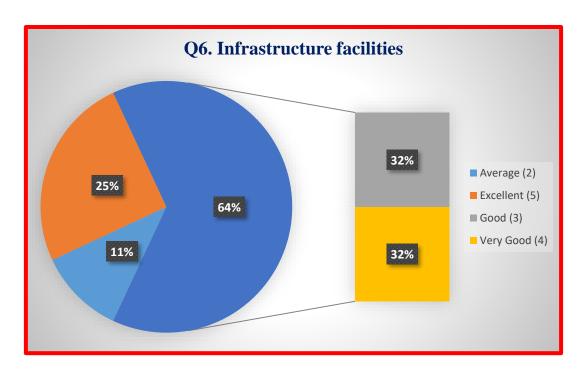

## Q13: Valuabel Suggestions

- Modern teaching pedagogy missing.
- *Collaboration with industry.*
- Alumni needs to be associated with college affairs. They must be called and update of college must be sent regularly.
- Request ECC to get outside academicians for a holistic development of students.
- Need of improvement in toilets, water cooler, indicator flags etc.
- Please focus on the students' knowledge in terms of current market technology, instead of focusing only on theory part.
- Please more focus on practical and moral ethical skill of the students.