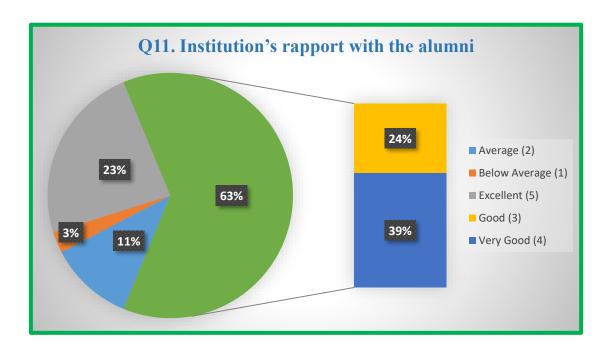

(A Christian Minority Institution of the Church of North India) (An Autonomous Constituent College of University of Allahabad)







(A Christian Minority Institution of the Church of North India) (An Autonomous Constituent College of University of Allahabad)







(A Christian Minority Institution of the Church of North India) (An Autonomous Constituent College of University of Allahabad)







(A Christian Minority Institution of the Church of North India) (An Autonomous Constituent College of University of Allahabad)







(A Christian Minority Institution of the Church of North India) (An Autonomous Constituent College of University of Allahabad)







(A Christian Minority Institution of the Church of North India) (An Autonomous Constituent College of University of Allahabad)





# CHRISTIAN COLLING THE SECOND THE

#### **EWING CHRISTIAN COLLEGE**

(A Christian Minority Institution of the Church of North India) (An Autonomous Constituent College of University of Allahabad)

#### INTERNAL QUALITY ASSURANCE CELL

## Q13: Valuabel Suggestions

- Modern teaching pedagogy missing.
- *Collaboration with industry.*
- Alumni needs to be associated with college affairs. They must be called and update of college must be sent regularly.
- Request ECC to get outside academicians for a holistic development of students.
- Need of improvement in toilets, water cooler, indicator flags etc.
- Please focus on the students' knowledge in terms of current market technology, instead of focusing only on theory part.
- Please more focus on practical and moral ethical skill of the stud