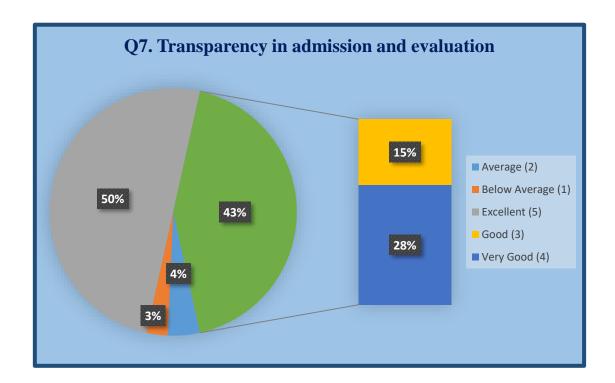

## Q13: Valuabel Suggestions

- Modern teaching pedagogy missing.
- *Collaboration with industry.*
- Alumni needs to be associated with college affairs. They must be called and update of college must be sent regularly.
- Request ECC to get outside academicians for a holistic development of students.
- Need of improvement in toilets, water cooler, indicator flags etc.
- Please focus on the students' knowledge in terms of current market technology, instead of focusing only on theory part.
- Please more focus on practical and moral ethical skill of the students.