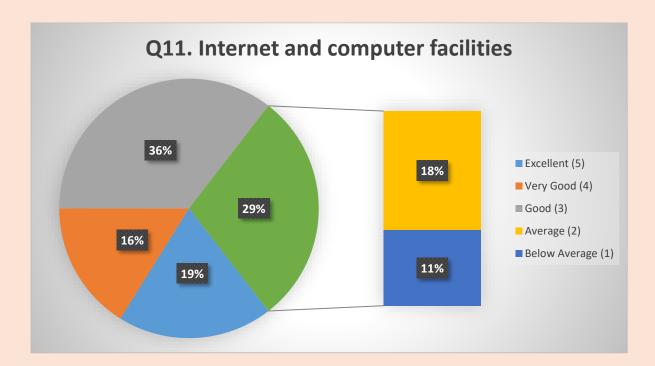

(A Christian Minority Institution of the Church of North India) (An Autonomous Constituent College of University of Allahabad)







(A Christian Minority Institution of the Church of North India) (An Autonomous Constituent College of University of Allahabad)







(A Christian Minority Institution of the Church of North India) (An Autonomous Constituent College of University of Allahabad)







(A Christian Minority Institution of the Church of North India) (An Autonomous Constituent College of University of Allahabad)







(A Christian Minority Institution of the Church of North India) (An Autonomous Constituent College of University of Allahabad)







(A Christian Minority Institution of the Church of North India) (An Autonomous Constituent College of University of Allahabad)







(A Christian Minority Institution of the Church of North India) (An Autonomous Constituent College of University of Allahabad)

#### INTERNAL QUALITY ASSURANCE CELL

#### Q12. Valuable Suggestions.

- Infrastructure needs to be improved and Human Resources should be increased
- College required more faculty members to improve Student Teacher Ratio.
- Environment is extremely conducive for teaching
- There should be provision of Seed money for the teachers for progressive research
- The College requires improvement in lab facilities and lab equipment.