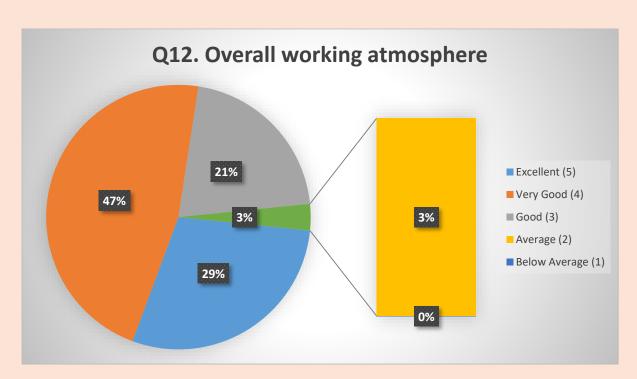

(A Christian Minority Institution of the Church of North India) (An Autonomous Constituent College of University of Allahabad)







(A Christian Minority Institution of the Church of North India) (An Autonomous Constituent College of University of Allahabad)







(A Christian Minority Institution of the Church of North India) (An Autonomous Constituent College of University of Allahabad)







(A Christian Minority Institution of the Church of North India) (An Autonomous Constituent College of University of Allahabad)







(A Christian Minority Institution of the Church of North India) (An Autonomous Constituent College of University of Allahabad)







(A Christian Minority Institution of the Church of North India) (An Autonomous Constituent College of University of Allahabad)







(A Christian Minority Institution of the Church of North India) (An Autonomous Constituent College of University of Allahabad)

#### INTERNAL QUALITY ASSURANCE CELL

#### Q12. Valuable Suggestions.

- Infrastructure needs to be improved and Human Resources should be increased
- College required more faculty members to improve Student Teacher Ratio.
- Environment is extremely conducive for teaching
- There should be provision of Seed money for the teachers for progressive research
- The College requires improvement in lab facilities and lab equipment.