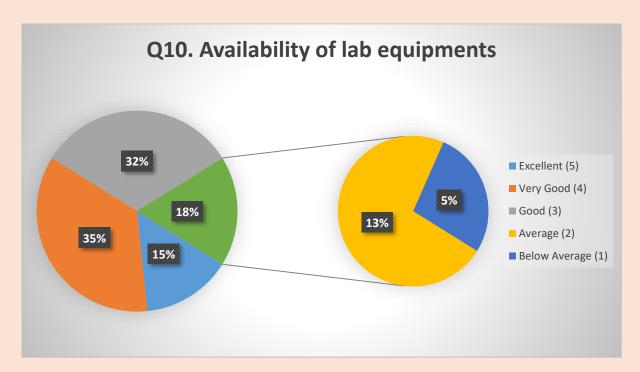

#### Q12. Valuable Suggestions.

- Infrastructure needs to be improved and Human Resources should be increased
- College required more faculty members to improve Student Teacher Ratio.
- Environment is extremely conducive for teaching
- There should be provision of Seed money for the teachers for progressive research
- The College requires improvement in lab facilities and lab equipment.