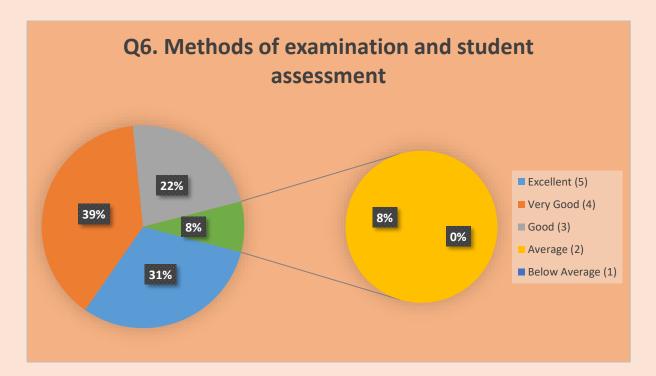

#### Q12. Valuable Suggestions.

- Infrastructure needs to be improved and Human Resources should be increased
- College required more faculty members to improve Student Teacher Ratio.
- Environment is extremely conducive for teaching
- There should be provision of Seed money for the teachers for progressive research
- The College requires improvement in lab facilities and lab equipment.