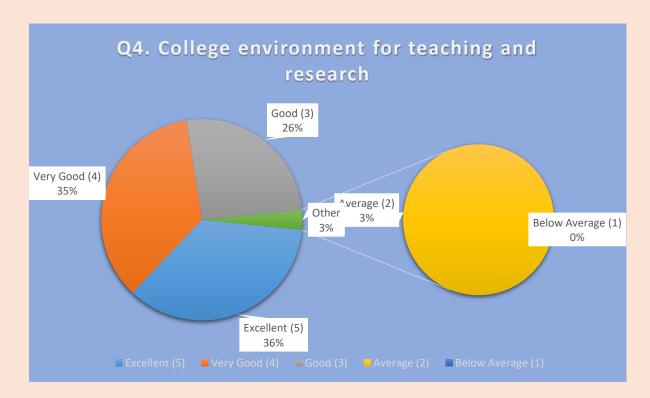

#### Q12. Valuable Suggestions.

- Infrastructure needs to be improved and Human Resources should be increased
- College required more faculty members to improve Student Teacher Ratio.
- Environment is extremely conducive for teaching
- There should be provision of Seed money for the teachers for progressive research
- The College requires improvement in lab facilities and lab equipment.