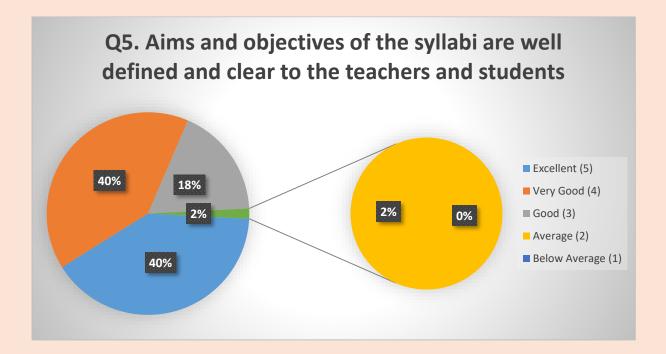

#### Q12. Valuable Suggestions.

- Infrastructure needs to be improved and Human Resources should be increased
- College required more faculty members to improve Student Teacher Ratio.
- Environment is extremely conducive for teaching
- There should be provision of Seed money for the teachers for progressive research
- The College requires improvement in lab facilities and lab equipment.