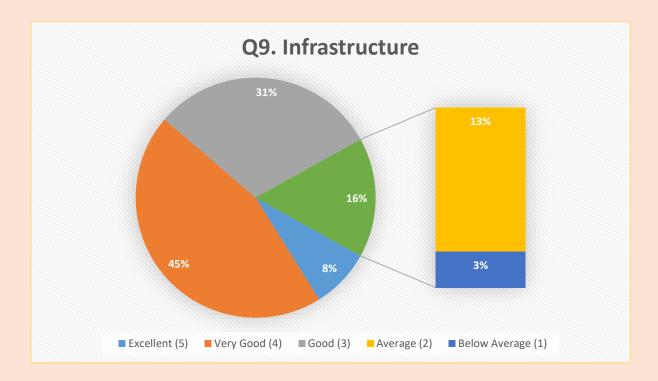

#### Q12. Valuable Suggestions.

- Infrastructure needs to be improved and Human Resources should be increased
- College required more faculty members to improve Student Teacher Ratio.
- Environment is extremely conducive for teaching
- There should be provision of Seed money for the teachers for progressive research
- The College requires improvement in lab facilities and lab equipment.