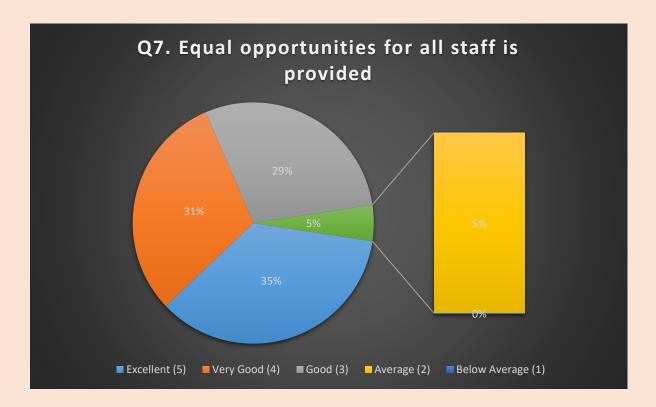

#### Q12. Valuable Suggestions.

- Infrastructure needs to be improved and Human Resources should be increased
- College required more faculty members to improve Student Teacher Ratio.
- Environment is extremely conducive for teaching
- There should be provision of Seed money for the teachers for progressive research
- The College requires improvement in lab facilities and lab equipment.